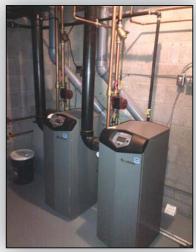

Each of these 16-24 unit multi-family apartment buildings have two 285,000 Btu/hr KNIGHT Boilers and a single 119-gallon Squire® Indirect Water Heater. This system provides energy efficient space heating and domestic water heating for residents.

### **PROJECT:**

MULTI-FAMILY HOUSING, CRANBROOK, BRITISH COLUMBIA-CANADA

**LOCATION:** CRANBROOK, BRITISH COLUMBIA - CANADA

LOCHINVAR PRODUCTS INSTALLED
PER BUILDING: 2 – KNIGHT
HEATING BOILERS (KBN286)
1- SQUIRE INDIRECT WATER HEATER
(SIT119)